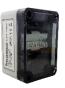

# BEACON ECO

Direct initial support thanks to efficient and solid localisation solution

**NEW: ECO MODE** 

typical service life 10 years

#### Technical data

| Product name           | BEACON ECO                                                                                            |
|------------------------|-------------------------------------------------------------------------------------------------------|
| Item no.               | 1201092                                                                                               |
| Housing qualification  | IP66, IK08, UL94-V2                                                                                   |
| Mass                   | 94 mm x 65 mm x 57 mm                                                                                 |
| Weight                 | 180 g with battery                                                                                    |
| Transmission range     | Typically 40m, adjustable 1 m to 200 m,<br>Dependent on environment                                   |
| Temperature            | $-40~^{\circ}\text{C}$ to $+60~^{\circ}\text{C}$ (short term up to $+85~^{\circ}\text{C}$ )           |
| Operating duration     | BEACON ECO mode: 10 years typically, 20 years maximum BEACON mode: 2 years typically, 3 years maximum |
| Storage                | 0 °C to 30 °C with battery,  -30 °C to 60 °C without battery                                          |
| Battery                | 2x Saft LS14500EX<br>(LiSOCl <sub>2</sub> 3.6 V, size AA, 2.6 Ah)                                     |
| Transmission frequency | ISM band 863 - 870 MHz                                                                                |