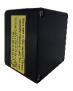

# BEACON ECO

Direct initial support thanks to efficient and solid localisation solution

**NEW: ECO MODE** 

typical service life 10 years

#### Technical data

| Product name           | BEACON ECO                                                                                            |
|------------------------|-------------------------------------------------------------------------------------------------------|
| Item no.               | 1201092                                                                                               |
| Housing qualification  | IP66, IK08, UL94-V2                                                                                   |
| Mass                   | 94 mm x 65 mm x 57 mm                                                                                 |
| Weight                 | 180 g with battery                                                                                    |
| Transmission range     | Typically 40m, adjustable 1 m to 200 m,<br>Dependent on environment                                   |
| Temperature            | $-40~^{\circ}\text{C}$ to $+60~^{\circ}\text{C}$ (short term up to $+85~^{\circ}\text{C}$ )           |
| Operating duration     | BEACON ECO mode: 10 years typically, 20 years maximum BEACON mode: 2 years typically, 3 years maximum |
| Storage                | 0 °C to 30 °C with battery,  -30 °C to 60 °C without battery                                          |
| Battery                | 2x Saft LS14500EX<br>(LiSOCl <sub>2</sub> 3.6 V, size AA, 2.6 Ah)                                     |
| Transmission frequency | ISM band 863 - 870 MHz                                                                                |