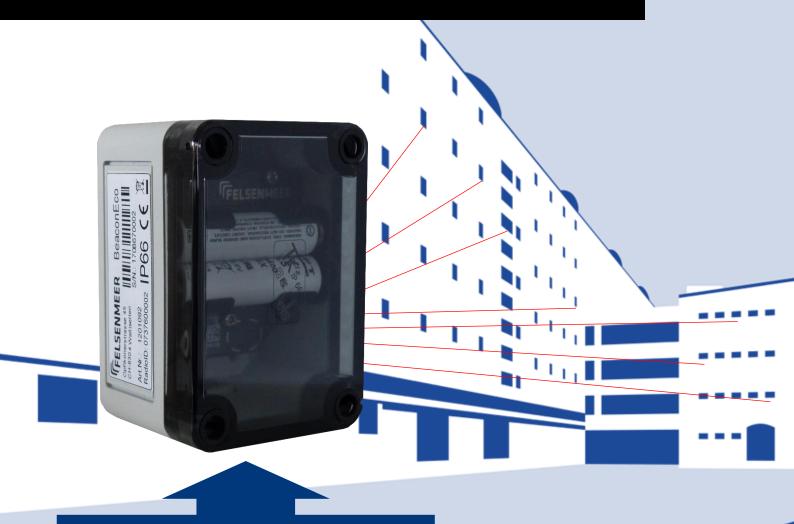

Transmits every 3 seconds

Plant identification in case of neighbouring installations

A locator beacon is wirelessly installed in a fixed location. Together with the Felsenmeer BEACON identifier, this location information is stored in an alarm management software such as the FELSENMEER ALARM CENTRE. The BEACON sends its identifier every three seconds. As soon as one of our handsets is in its reach, this identifier is detected and the alarm situation is transmitted.

#### Technical data

| Product name           | BEACON ECO                                                                                            |
|------------------------|-------------------------------------------------------------------------------------------------------|
| Item no.               | 1201092                                                                                               |
| Housing qualification  | IP66, IK08, UL94-V2                                                                                   |
| Mass                   | 94 mm x 65 mm x 57 mm                                                                                 |
| Weight                 | 180 g with battery                                                                                    |
| Transmission range     | Typically 40m, adjustable 1 m to 200 m,<br>Dependent on environment                                   |
| Temperature            | $-40~^{\circ}\text{C}$ to $+60~^{\circ}\text{C}$ (short term up to $+85~^{\circ}\text{C}$ )           |
| Operating duration     | BEACON ECO mode: 10 years typically, 20 years maximum BEACON mode: 2 years typically, 3 years maximum |
| Storage                | 0 °C to 30 °C with battery,  -30 °C to 60 °C without battery                                          |
| Battery                | 2x Saft LS14500EX<br>(LiSOCl <sub>2</sub> 3.6 V, size AA, 2.6 Ah)                                     |
| Transmission frequency | ISM band 863 - 870 MHz                                                                                |

Transmission frequency is displayed by green LED.