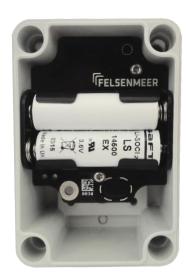

#### Technical data

| Product name           | BEACON ECO                                                                                            |
|------------------------|-------------------------------------------------------------------------------------------------------|
| Item no.               | 1201092                                                                                               |
| Housing qualification  | IP66, IK08, UL94-V2                                                                                   |
| Mass                   | 94 mm x 65 mm x 57 mm                                                                                 |
| Weight                 | 180 g with battery                                                                                    |
| Transmission range     | Typically 40m, adjustable 1 m to 200 m,<br>Dependent on environment                                   |
| Temperature            | $-40~^{\circ}\text{C}$ to $+60~^{\circ}\text{C}$ (short term up to $+85~^{\circ}\text{C}$ )           |
| Operating duration     | BEACON ECO mode: 10 years typically, 20 years maximum BEACON mode: 2 years typically, 3 years maximum |
| Storage                | 0 °C to 30 °C with battery,  -30 °C to 60 °C without battery                                          |
| Battery                | 2x Saft LS14500EX<br>(LiSOCl <sub>2</sub> 3.6 V, size AA, 2.6 Ah)                                     |
| Transmission frequency | ISM band 863 - 870 MHz                                                                                |

#### Delivery scope

F BEACON ECO

2x Saft LS14500EX batteries (LiSOCl<sub>2</sub> 3.6 V, size AA, 2.6 Ah)

As download: Operating instructions in German and English

When setting the transmission range, the red LED also lights up.